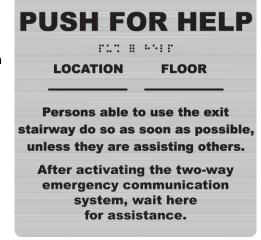

# **ETP-SIGN-PFH3**"PUSH FOR HELP" Instructional Sign with Brushed Silver Background

### **Description**

**ETP-SIGN-PFH3** provides directions for a person under duress at an Area of Refuge (Rescue Assistance) or an elevator landing.

This sign also provides a dedicated space for labeling physical location information including a floor number.

#### **Features**

- Full adhesive back facilitates installation on a wall or surface
- Raised "PUSH FOR HELP" lettering and braille for ADA compliance
- · Constructed of acrylic

## **Specifications**

Dimensions: 8.0 x 8.0 in. (203 x 203 mm)

Construction: Acrylic

Color: Black text on a brushed (vertical grain) silver background Mounting: Full adhesive back for mounting on a wall or surface