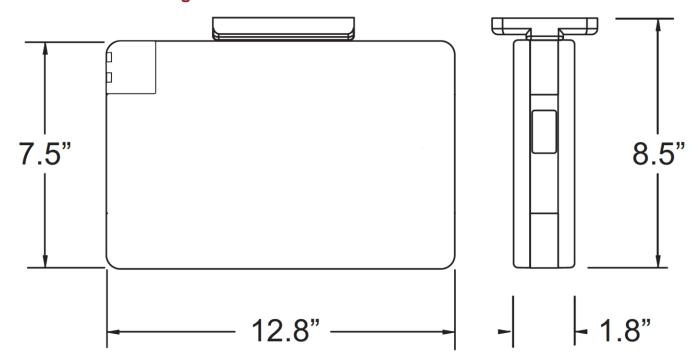

Dimensions: 12.8 x 8.5 x 1.8 in. (325 x 216 x 46 mm)

Weight: 6.2 lbs. (2.8 kg)

Construction: Rugged, injection-molded UL 94 5VA flame-retardant, high-temperature thermoplastic

housing

Power: 120/277VAC, 60 Hz

## **Dimensional Drawing**

All dimensions are in inches and are provided for reference only.

Page 1 of 1 Rev. 4/18/2022

Copyright 2012-2022 Talk-A-Phone, LLC • 7530 North Natchez Avenue • Niles, Illinois 60714 • Phone 773.539.1100 • info@talkaphone.com • www.talkaphone.com.