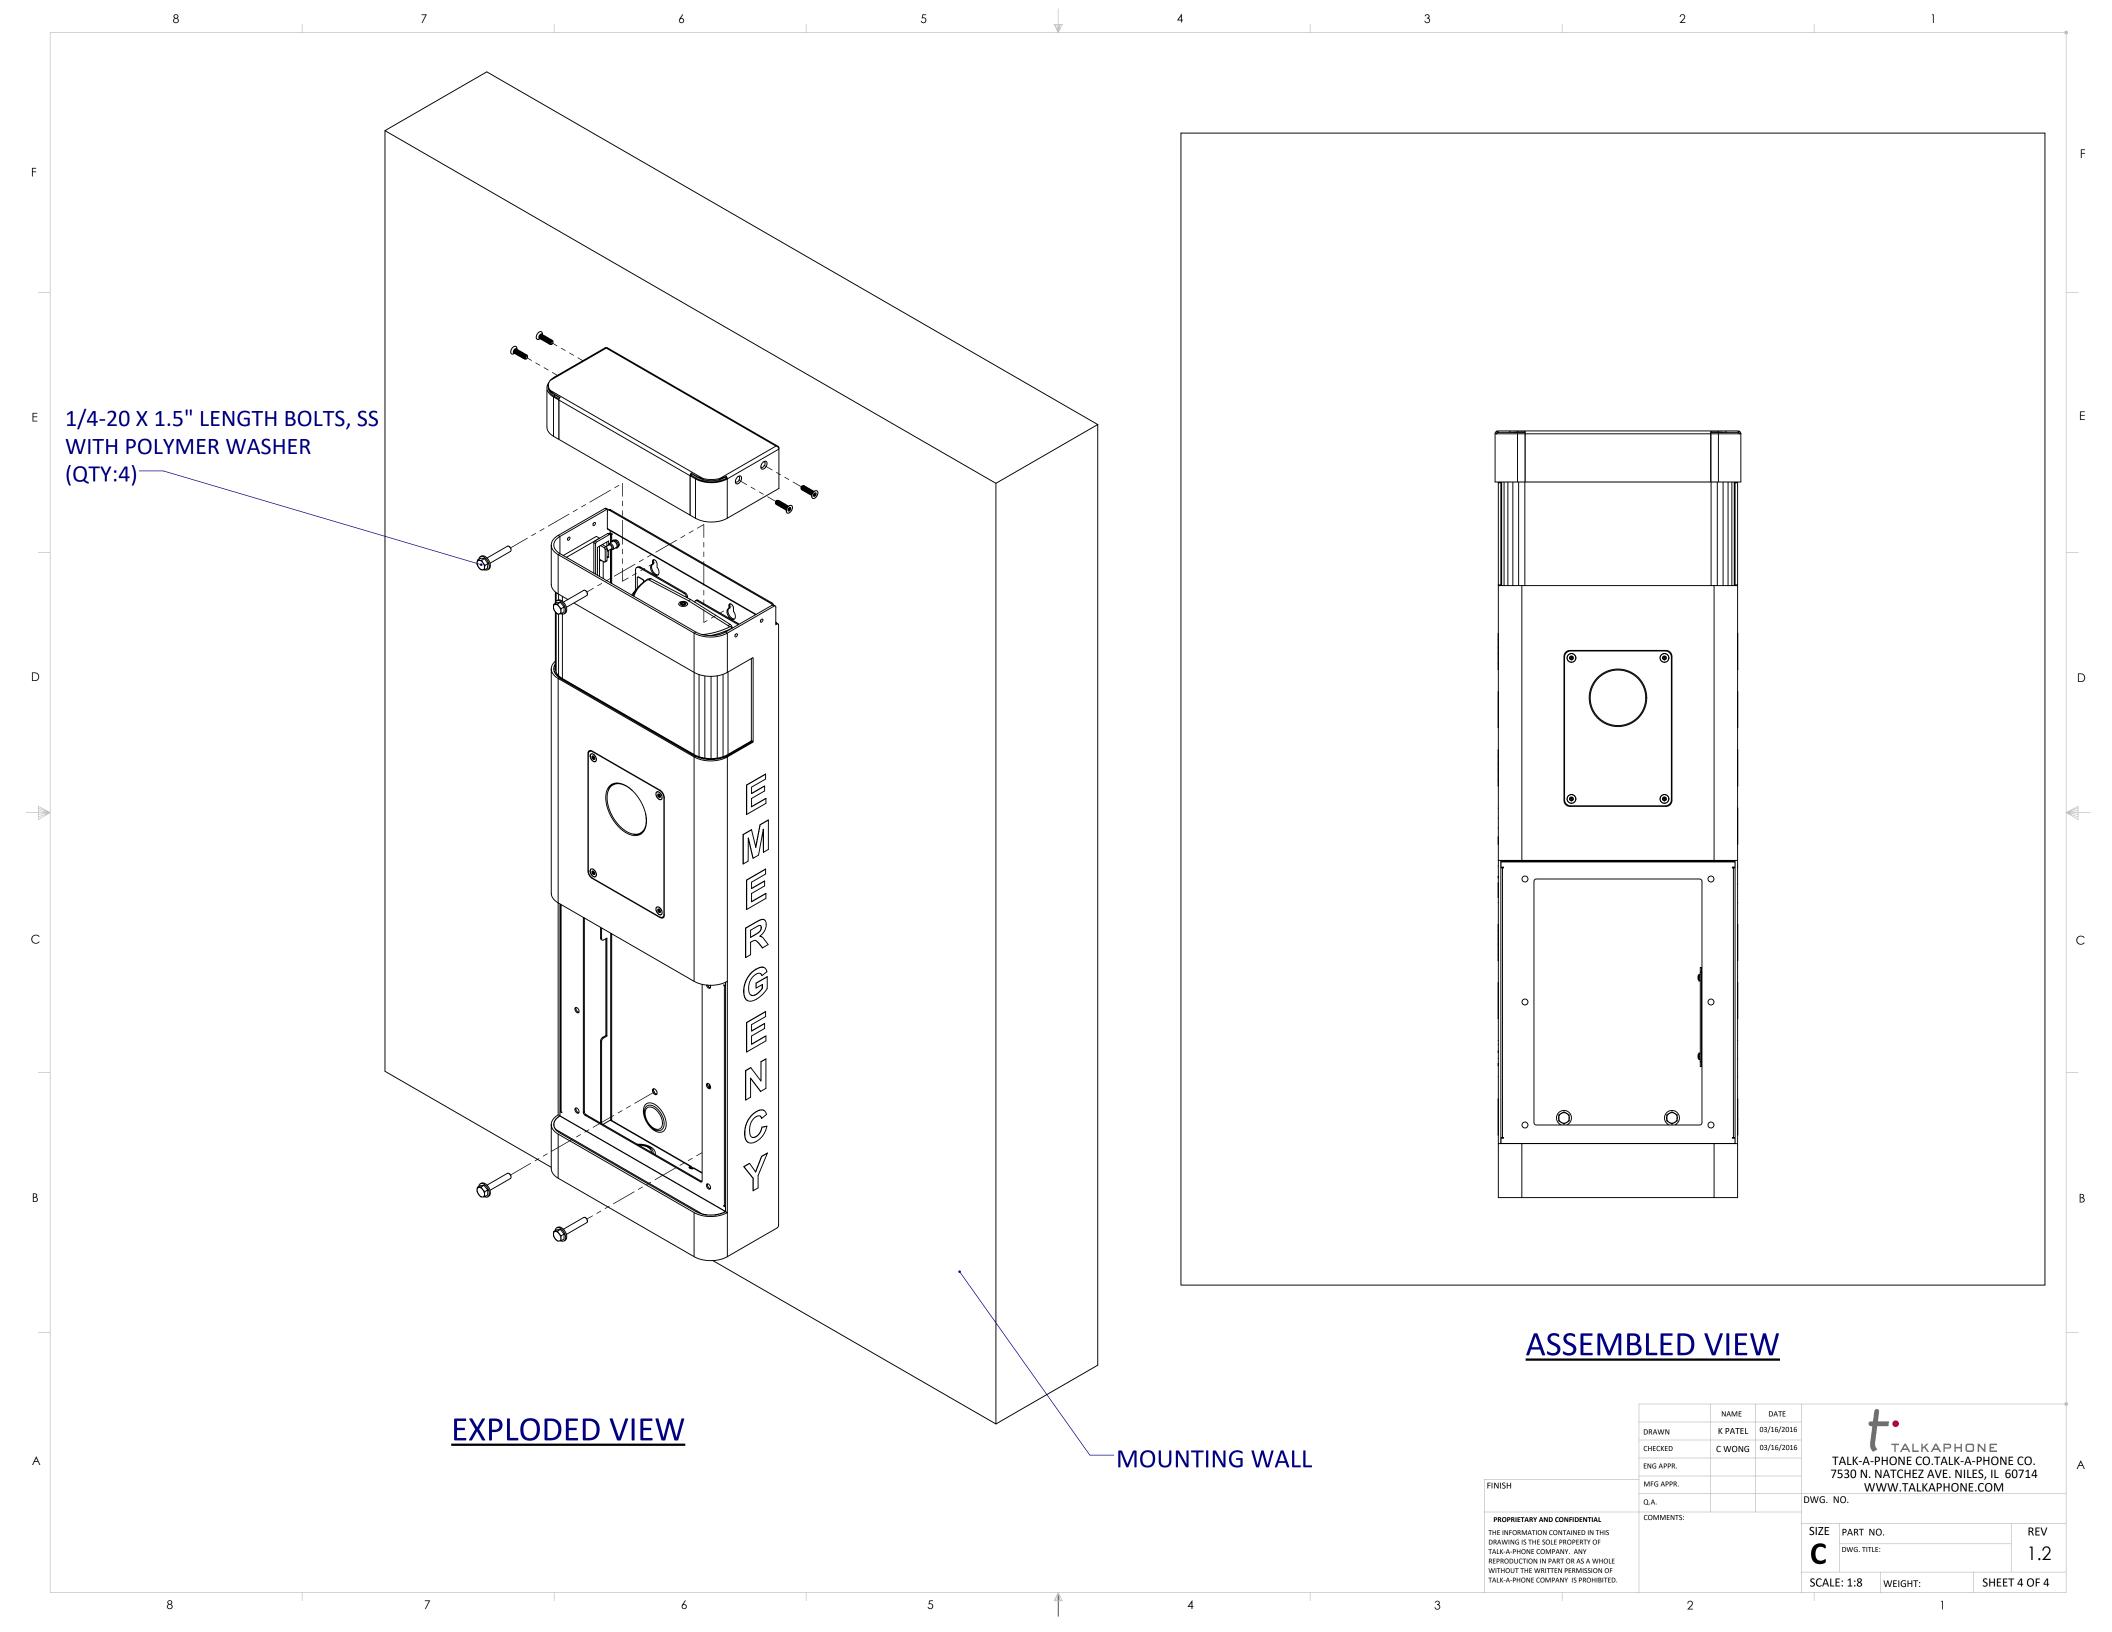

# **ISOMETRIC VIEW**

1

F

Е

D

С

|                     | $\wedge$                                                                                                                                                                                                                                            |           |         |            |                                                                         |               |              |  |
|---------------------|-----------------------------------------------------------------------------------------------------------------------------------------------------------------------------------------------------------------------------------------------------|-----------|---------|------------|-------------------------------------------------------------------------|---------------|--------------|--|
|                     | 1.2                                                                                                                                                                                                                                                 | 1.2       | A       | DDED WALL  | _MOUNTING SHEET                                                         | 7/26/2017     | K PATEL      |  |
| N FIXED CCTV        | 1.1                                                                                                                                                                                                                                                 | 1.1       | AD      | DED CAME   | RA MOUNT SHEET                                                          | 7/26/2016     | M OBAL       |  |
| CAMERA              |                                                                                                                                                                                                                                                     | 1.0       |         | MARKE      | TING RELEASE                                                            | 03/16/2016    | 6 K PATEL    |  |
| 'E THE              |                                                                                                                                                                                                                                                     | REV.      |         | DES        | SCRIPTION                                                               | DATE          | APPROVED     |  |
|                     |                                                                                                                                                                                                                                                     |           |         |            | REVISIONS                                                               |               |              |  |
| RTHER               |                                                                                                                                                                                                                                                     |           | NAME    | DATE       | L.                                                                      |               |              |  |
|                     |                                                                                                                                                                                                                                                     | DRAWN     | K PATEL | 03/16/2016 |                                                                         |               |              |  |
|                     |                                                                                                                                                                                                                                                     |           | C WONG  | 03/16/2016 | TALKAPHONE<br>TALK-A-PHONE CO.<br>7530 N. NATCHEZ AVE., NILES, IL 60714 |               |              |  |
|                     |                                                                                                                                                                                                                                                     |           |         |            |                                                                         |               |              |  |
|                     | FINISH                                                                                                                                                                                                                                              | MFG APPR. |         |            | WWW.T/                                                                  | ALKAPHONE.    |              |  |
|                     |                                                                                                                                                                                                                                                     | Q.A.      |         |            | DWG. NO.                                                                |               |              |  |
| IDE THE WALL<br>TE. | PROPRIETARY AND CONFIDENTIAL<br>THE INFORMATION CONTAINED IN THIS<br>DRAWING IS THE SOLE PROPERTY OF<br>TALK-A-PHONE COMPANY. ANY<br>REPRODUCTION IN PART OR AS A WHOLE<br>WITHOUT THE WRITTEN PERMISSION OF<br>TALK-A-PHONE COMPANY IS PROHIBITED. |           |         |            | SIZE PART NO. ETP-<br>DWG. TITLE:<br>ETP-WMS SERIES                     | WMS-OP2/OP3II | P REV 1.2    |  |
|                     |                                                                                                                                                                                                                                                     |           |         |            | SCALE: 1:8 WEIGHT                                                       | : 5           | SHEET 1 OF 4 |  |