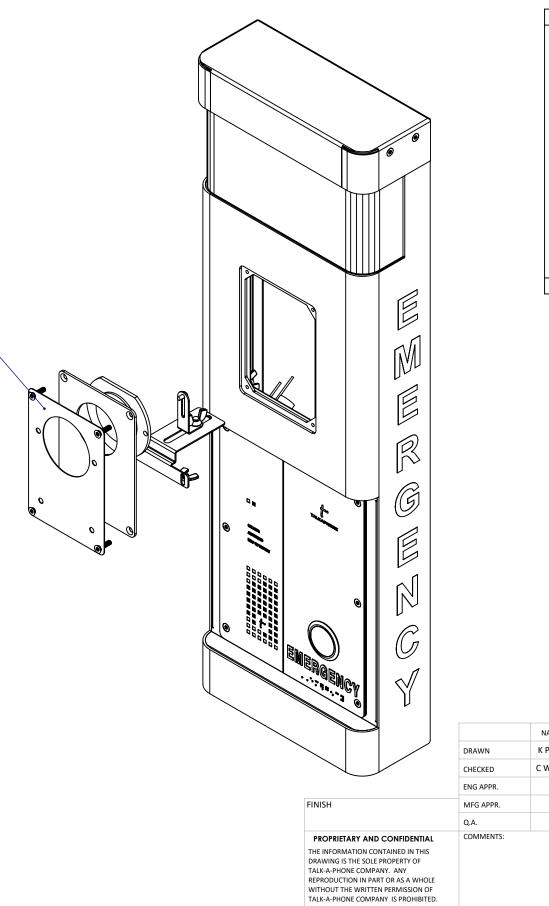

# -OP2:

INCLUDES A HOUSING FOR MOUNTING YOUR OWN CAMERA (STAND FORM FACTOR WITH MAXIMUM C DEPTH OF 3.5 IN.) INSIDE THE WALL MOUNT ABOVE EMERGENCY PHONE FACEPLATE. INQUIRE FOR FURT DETAILS

## -OP3IP:

INCLUDES AN AXIS M1025 NETWORK CAMERA INSIE MOUNT ABOVE THE EMERGENCY PHONE FACEPLAT

| 8 | 7 | 6 | 5 | 4 |
|---|---|---|---|---|
|   |   |   |   |   |

## -OP2:

8

INCLUDES A HOUSING FOR MOUNTING YOUR OWN FIXED CCTV CAMERA (STAND FORM FACTOR WITH MAXIMUM CAMERA DEPTH OF 3.5 IN.) INSIDE THE WALL MOUNT ABOVE THE EMERGENCY PHONE FACEPLATE. INQUIRE FOR FURTHER DETAILS

## -OP3IP: INCLUDES AN AXIS M1025 NETWORK CAMERA INSIDE THE WALL MOUNT ABOVE THE EMERGENCY PHONE FACEPLATE.

7

6

5

4

3

4

2