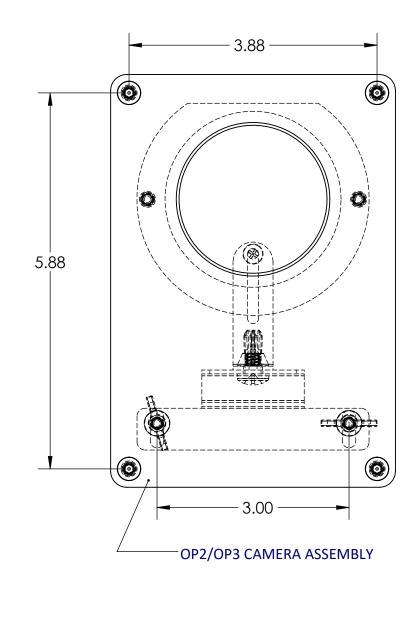

# -OP2:

INCLUDES A HOUSING FOR MOUNTING YOUR OWN CAMERA (STAND FORM FACTOR WITH MAXIMUM C DEPTH OF 3.5 IN.) INSIDE THE WALL MOUNT ABOVE EMERGENCY PHONE FACEPLATE. INQUIRE FOR FURT DETAILS

## -OP3IP:

INCLUDES AN AXIS M1025 NETWORK CAMERA INSIE MOUNT ABOVE THE EMERGENCY PHONE FACEPLAT

| 8 | 7 | 6 | 5 | 4 |
|---|---|---|---|---|
|   |   |   |   |   |

## -OP2:

8

INCLUDES A HOUSING FOR MOUNTING YOUR OWN FIXED CCTV CAMERA (STAND FORM FACTOR WITH MAXIMUM CAMERA DEPTH OF 3.5 IN.) INSIDE THE WALL MOUNT ABOVE THE EMERGENCY PHONE FACEPLATE. INQUIRE FOR FURTHER DETAILS

## -OP3IP: INCLUDES AN AXIS M1025 NETWORK CAMERA INSIDE THE WALL MOUNT ABOVE THE EMERGENCY PHONE FACEPLATE.

7

6

5

4

3

4

2