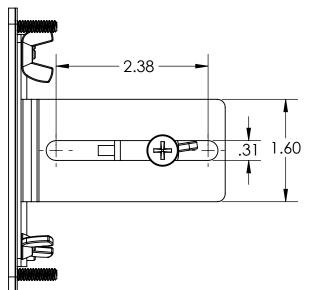

1

CAMERA MOUNTING SLIDE

3

D

С

| NAME  | DATE       |          | L.                                    |          |     |  |  |  |  |  |
|-------|------------|----------|---------------------------------------|----------|-----|--|--|--|--|--|
| PATEL | 03/16/2016 |          | T                                     |          |     |  |  |  |  |  |
| WONG  | 03/16/2016 |          | TALKAF                                |          |     |  |  |  |  |  |
|       |            |          | TALK-A-PHO                            | ONE CO.  |     |  |  |  |  |  |
|       |            |          | 7530 N. NATCHEZ AVE., NILES, IL 60714 |          |     |  |  |  |  |  |
|       |            |          | WWW.TALKAPHONE.COM                    |          |     |  |  |  |  |  |
|       |            | DWG. 1   |                                       |          |     |  |  |  |  |  |
|       |            |          |                                       |          |     |  |  |  |  |  |
|       |            | 0.75     |                                       |          |     |  |  |  |  |  |
|       |            | SIZE     | PART NO. ETP-WMS-O                    | P2/OP3IP | REV |  |  |  |  |  |
|       |            | <b>^</b> | DWG. TITLE:                           |          | 1 2 |  |  |  |  |  |
|       |            |          | ETP-WMS SERIES                        |          | 1.2 |  |  |  |  |  |
|       |            |          |                                       |          |     |  |  |  |  |  |