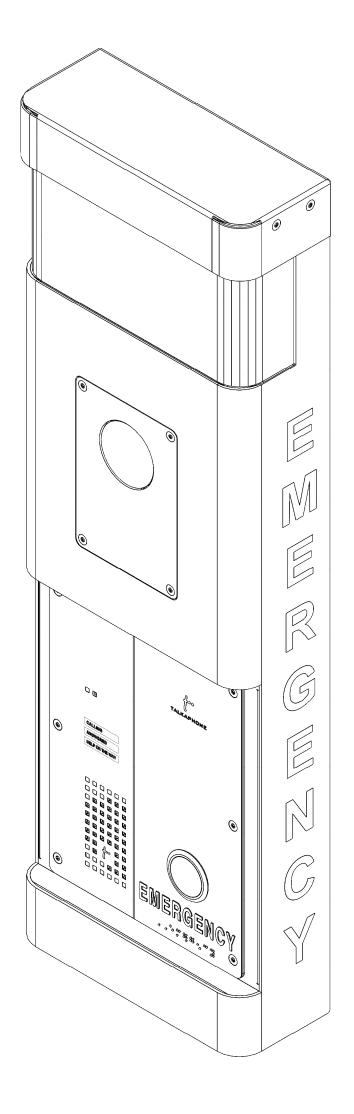

# **ISOMETRIC VIEW**

1

F

Е

D

С

|                     | $\wedge$                                                                                                                                                                                                                                            |           |         |            |                                                                         |               |              |  |
|---------------------|-----------------------------------------------------------------------------------------------------------------------------------------------------------------------------------------------------------------------------------------------------|-----------|---------|------------|-------------------------------------------------------------------------|---------------|--------------|--|
|                     | 1.2                                                                                                                                                                                                                                                 | 1.2       | A       | DDED WALL  | _MOUNTING SHEET                                                         | 7/26/2017     | K PATEL      |  |
| N FIXED CCTV        | 1.1                                                                                                                                                                                                                                                 | 1.1       | AD      | DED CAME   | RA MOUNT SHEET                                                          | 7/26/2016     | M OBAL       |  |
| CAMERA              |                                                                                                                                                                                                                                                     | 1.0       |         | MARKE      | TING RELEASE                                                            | 03/16/2016    | 6 K PATEL    |  |
| 'E THE              |                                                                                                                                                                                                                                                     | REV.      |         | DES        | SCRIPTION                                                               | DATE          | APPROVED     |  |
|                     |                                                                                                                                                                                                                                                     |           |         |            | REVISIONS                                                               |               |              |  |
| RTHER               |                                                                                                                                                                                                                                                     |           | NAME    | DATE       | L.                                                                      |               |              |  |
|                     |                                                                                                                                                                                                                                                     | DRAWN     | K PATEL | 03/16/2016 |                                                                         |               |              |  |
|                     |                                                                                                                                                                                                                                                     |           | C WONG  | 03/16/2016 | TALKAPHONE<br>TALK-A-PHONE CO.<br>7530 N. NATCHEZ AVE., NILES, IL 60714 |               |              |  |
|                     |                                                                                                                                                                                                                                                     |           |         |            |                                                                         |               |              |  |
|                     | FINISH                                                                                                                                                                                                                                              | MFG APPR. |         |            | WWW.T/                                                                  | ALKAPHONE.    |              |  |
|                     |                                                                                                                                                                                                                                                     | Q.A.      |         |            | DWG. NO.                                                                |               |              |  |
| IDE THE WALL<br>TE. | PROPRIETARY AND CONFIDENTIAL<br>THE INFORMATION CONTAINED IN THIS<br>DRAWING IS THE SOLE PROPERTY OF<br>TALK-A-PHONE COMPANY. ANY<br>REPRODUCTION IN PART OR AS A WHOLE<br>WITHOUT THE WRITTEN PERMISSION OF<br>TALK-A-PHONE COMPANY IS PROHIBITED. |           |         |            | SIZE PART NO. ETP-<br>DWG. TITLE:<br>ETP-WMS SERIES                     | WMS-OP2/OP3II | P REV 1.2    |  |
|                     |                                                                                                                                                                                                                                                     |           |         |            | SCALE: 1:8 WEIGHT                                                       | : 5           | SHEET 1 OF 4 |  |