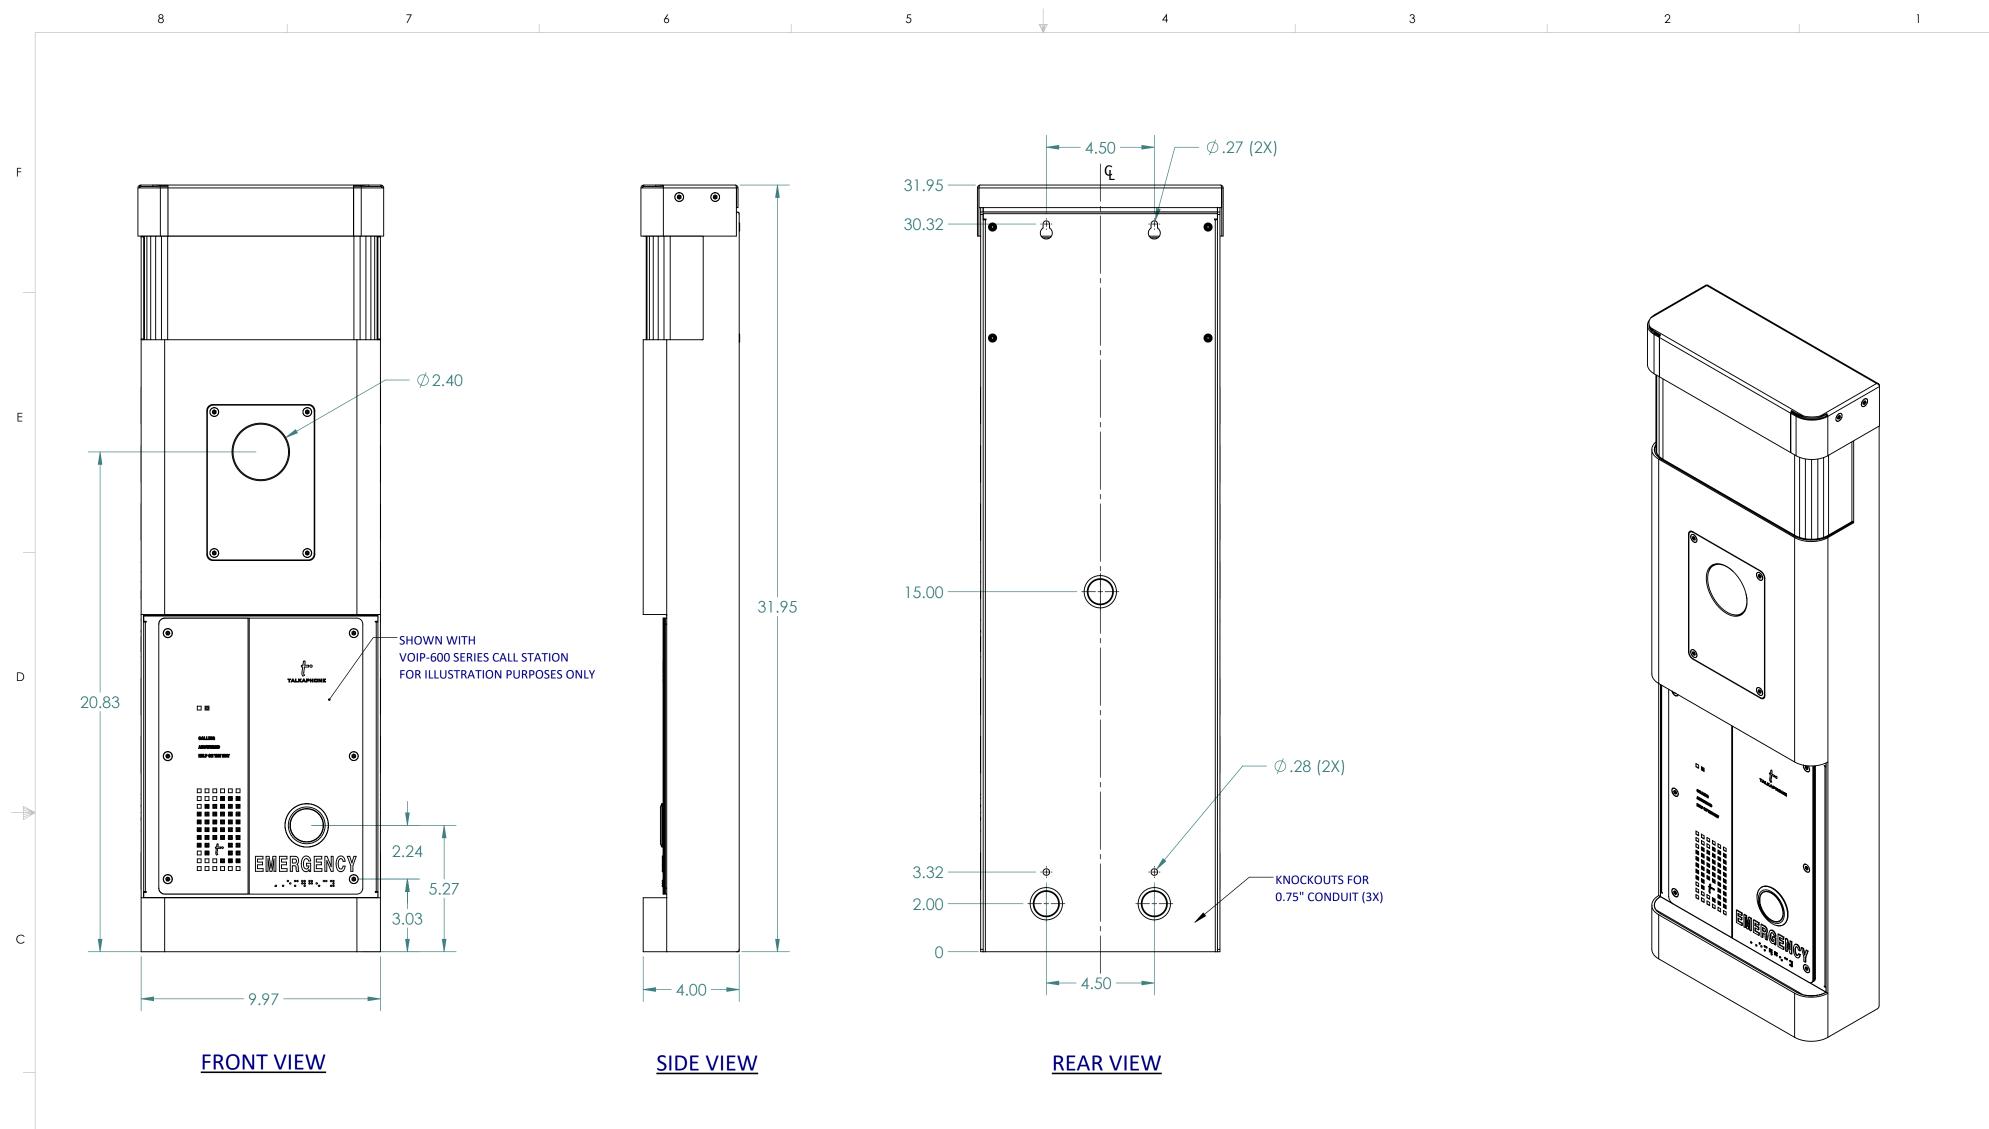

## **BOTTOM VIEW**

R

# -OP2:

INCLUDES A HOUSING FOR MOUNTING YOUR OWN CAMERA (STAND FORM FACTOR WITH MAXIMUM C DEPTH OF 3.5 IN.) INSIDE THE WALL MOUNT ABOVE EMERGENCY PHONE FACEPLATE. INQUIRE FOR FURT DETAILS

## -OP3IP:

INCLUDES AN AXIS M1025 NETWORK CAMERA INSIE MOUNT ABOVE THE EMERGENCY PHONE FACEPLAT

| 8 | 7 | 6 | 5 | 4 |
|---|---|---|---|---|
|   |   |   |   |   |

## -OP2:

8

INCLUDES A HOUSING FOR MOUNTING YOUR OWN FIXED CCTV CAMERA (STAND FORM FACTOR WITH MAXIMUM CAMERA DEPTH OF 3.5 IN.) INSIDE THE WALL MOUNT ABOVE THE EMERGENCY PHONE FACEPLATE. INQUIRE FOR FURTHER DETAILS

## -OP3IP: INCLUDES AN AXIS M1025 NETWORK CAMERA INSIDE THE WALL MOUNT ABOVE THE EMERGENCY PHONE FACEPLATE.

7

6

5

4

3

4

2