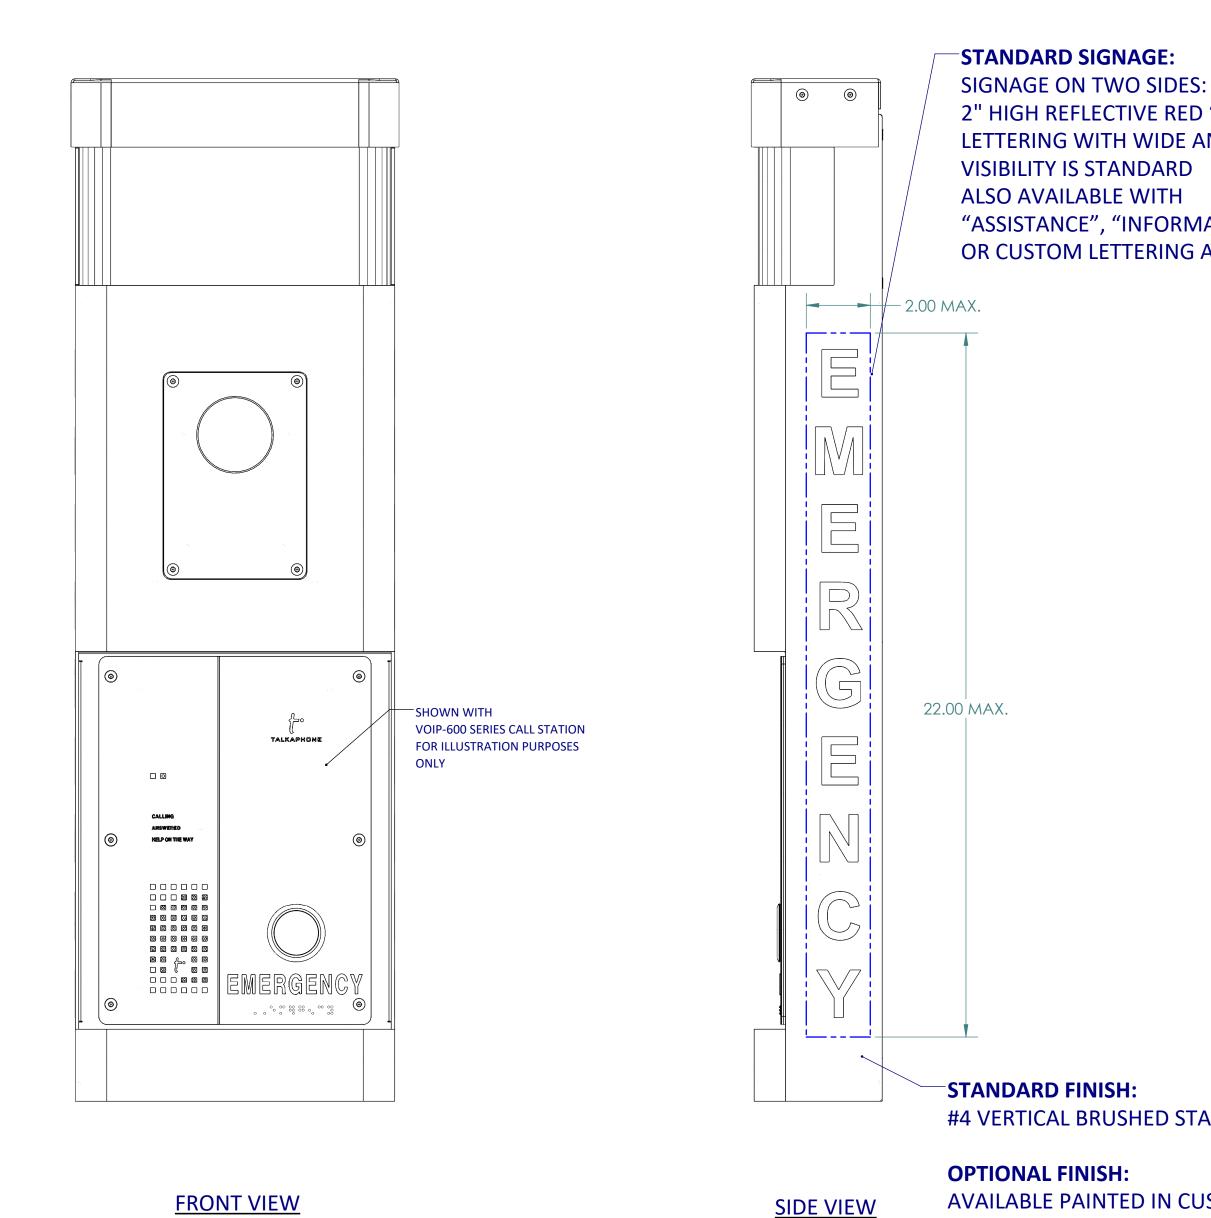

2" HIGH REFLECTIVE RED "EMERGENCY" LETTERING WITH WIDE ANGLE "ASSISTANCE", "INFORMATION", OR CUSTOM LETTERING AND COLORS.

3

2

D

С

А

1

# #4 VERTICAL BRUSHED STAINLESS STEEL

AVAILABLE PAINTED IN CUSTOM COLORS

|                                                                                                      |           | NAME    | DATE       |                                                             |                   |           |          |  |
|------------------------------------------------------------------------------------------------------|-----------|---------|------------|-------------------------------------------------------------|-------------------|-----------|----------|--|
|                                                                                                      | DRAWN     | K PATEL | 03/16/2016 | -                                                           | <b>T</b> •        |           |          |  |
|                                                                                                      | CHECKED   | C WONG  | 03/16/2016 | TALKAPHONE                                                  |                   |           |          |  |
|                                                                                                      | ENG APPR. |         |            |                                                             | TALK-A-PHONE CO.  |           |          |  |
| INISH                                                                                                | MFG APPR. |         |            | 7530 N. NATCHEZ AVE., NILES, IL 60714<br>WWW.TALKAPHONE.COM |                   |           |          |  |
|                                                                                                      | Q.A.      |         |            | DWG.                                                        | NO.               |           |          |  |
| PROPRIETARY AND CONFIDENTIAL<br>THE INFORMATION CONTAINED IN THIS<br>DRAWING IS THE SOLE PROPERTY OF | COMMENTS: |         |            | SIZE                                                        | PART NO. ETP-WMS- | OP2/OP3IP | REV      |  |
| TALK-A-PHONE COMPANY. ANY<br>REPRODUCTION IN PART OR AS A WHOLE                                      |           |         |            | DWG. TITLE:<br>ETP-WMS SERIES                               |                   | 1.2       |          |  |
| WITHOUT THE WRITTEN PERMISSION OF<br>TALK-A-PHONE COMPANY IS PROHIBITED.                             |           |         |            | SCAL                                                        | E: 1:8 WEIGHT:    | SHEE      | T 2 OF 4 |  |