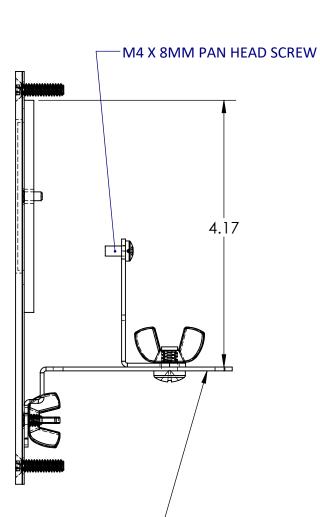

1

CAMERA MOUNTING SLIDE

3

D

С

| NAME  | DATE       |          | L.                                    |          |     |  |  |  |  |  |
|-------|------------|----------|---------------------------------------|----------|-----|--|--|--|--|--|
| PATEL | 03/16/2016 |          | T                                     |          |     |  |  |  |  |  |
| WONG  | 03/16/2016 |          | TALKAF                                |          |     |  |  |  |  |  |
|       |            |          | TALK-A-PHO                            | ONE CO.  |     |  |  |  |  |  |
|       |            |          | 7530 N. NATCHEZ AVE., NILES, IL 60714 |          |     |  |  |  |  |  |
|       |            |          | WWW.TALKAPHONE.COM                    |          |     |  |  |  |  |  |
|       |            | DWG. 1   |                                       |          |     |  |  |  |  |  |
|       |            |          |                                       |          |     |  |  |  |  |  |
|       |            | 0.75     |                                       |          |     |  |  |  |  |  |
|       |            | SIZE     | PART NO. ETP-WMS-O                    | P2/OP3IP | REV |  |  |  |  |  |
|       |            | <b>^</b> | DWG. TITLE:                           |          | 1 2 |  |  |  |  |  |
|       |            |          | ETP-WMS SERIES                        |          | 1.2 |  |  |  |  |  |
|       |            |          |                                       |          |     |  |  |  |  |  |