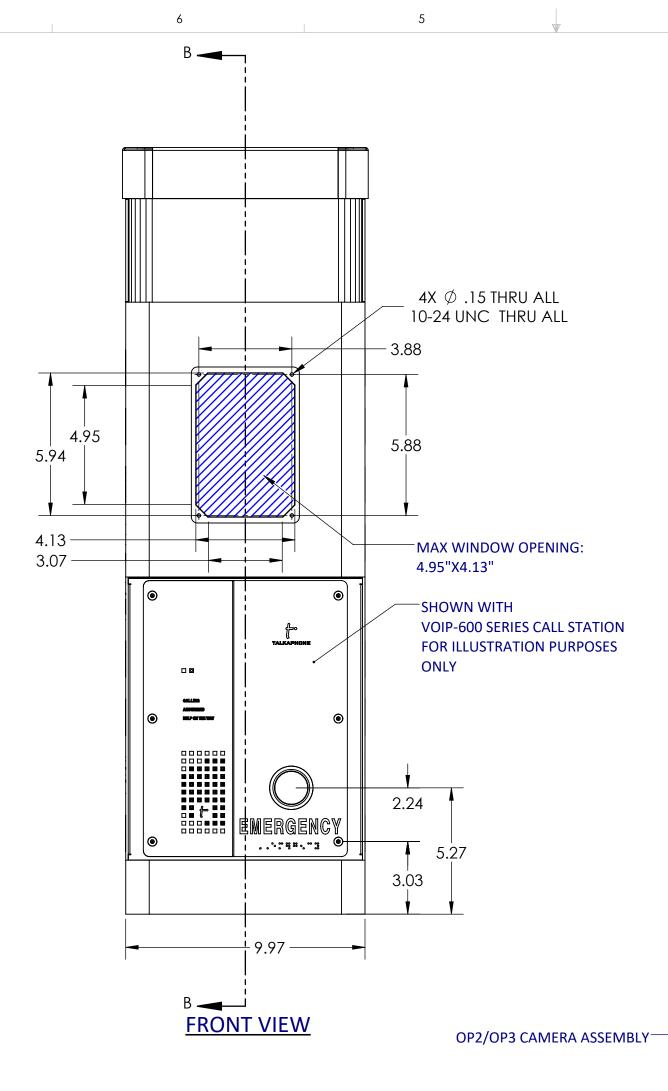

2" HIGH REFLECTIVE RED "EMERGENCY" LETTERING WITH WIDE ANGLE "ASSISTANCE", "INFORMATION", OR CUSTOM LETTERING AND COLORS.

3

2

D

С

А

1

# #4 VERTICAL BRUSHED STAINLESS STEEL

AVAILABLE PAINTED IN CUSTOM COLORS

|                                                                                                      |           | NAME    | DATE       |                                                             |                   |           |          |  |
|------------------------------------------------------------------------------------------------------|-----------|---------|------------|-------------------------------------------------------------|-------------------|-----------|----------|--|
|                                                                                                      | DRAWN     | K PATEL | 03/16/2016 | -                                                           | <b>T</b> •        |           |          |  |
|                                                                                                      | CHECKED   | C WONG  | 03/16/2016 | TALKAPHONE                                                  |                   |           |          |  |
|                                                                                                      | ENG APPR. |         |            |                                                             | TALK-A-PHONE CO.  |           |          |  |
| INISH                                                                                                | MFG APPR. |         |            | 7530 N. NATCHEZ AVE., NILES, IL 60714<br>WWW.TALKAPHONE.COM |                   |           |          |  |
|                                                                                                      | Q.A.      |         |            | DWG.                                                        | NO.               |           |          |  |
| PROPRIETARY AND CONFIDENTIAL<br>THE INFORMATION CONTAINED IN THIS<br>DRAWING IS THE SOLE PROPERTY OF | COMMENTS: |         |            | SIZE                                                        | PART NO. ETP-WMS- | OP2/OP3IP | REV      |  |
| TALK-A-PHONE COMPANY. ANY<br>REPRODUCTION IN PART OR AS A WHOLE                                      |           |         |            | DWG. TITLE:<br>ETP-WMS SERIES                               |                   | 1.2       |          |  |
| WITHOUT THE WRITTEN PERMISSION OF<br>TALK-A-PHONE COMPANY IS PROHIBITED.                             |           |         |            | SCAL                                                        | E: 1:8 WEIGHT:    | SHEE      | T 2 OF 4 |  |