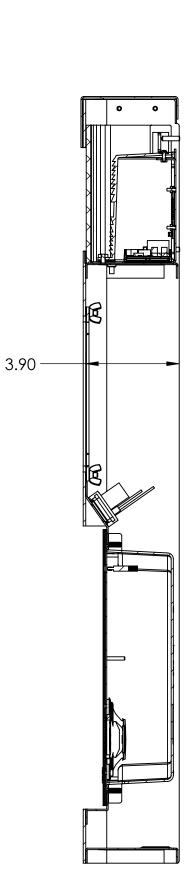

| NO.               |           |          |  |
| PROPRIETARY AND CONFIDENTIAL<br>THE INFORMATION CONTAINED IN THIS<br>DRAWING IS THE SOLE PROPERTY OF | COMMENTS: |         |            | SIZE                                                        | PART NO. ETP-WMS- | OP2/OP3IP | REV      |  |
| TALK-A-PHONE COMPANY. ANY<br>REPRODUCTION IN PART OR AS A WHOLE                                      |           |         |            | DWG. TITLE:<br>ETP-WMS SERIES                               |                   | 1.2       |          |  |
| WITHOUT THE WRITTEN PERMISSION OF<br>TALK-A-PHONE COMPANY IS PROHIBITED.                             |           |         |            | SCAL                                                        | E: 1:8 WEIGHT:    | SHEE      | T 2 OF 4 |  |



Е

D

С

А

8

7



SECTION B-B SCALE 1 : 4

## -OP2:

8

INCLUDES A HOUSING FOR MOUNTING YOUR OWN FIXED CCTV CAMERA (STAND FORM FACTOR WITH MAXIMUM CAMERA DEPTH OF 3.5 IN.) INSIDE THE WALL MOUNT ABOVE THE EMERGENCY PHONE FACEPLATE. INQUIRE FOR FURTHER DETAILS

## -OP3IP: INCLUDES AN AXIS M1025 NETWORK CAMERA INSIDE THE WALL MOUNT ABOVE THE EMERGENCY PHONE FACEPLATE.

7

6

5

4

3

4

2





1

CAMERA MOUNTING SLIDE



3



D

С

| NAME  | DATE       |          | L.                                    |          |     |  |  |  |  |  |
|-------|------------|----------|---------------------------------------|----------|-----|--|--|--|--|--|
| PATEL | 03/16/2016 |          | T                                     |          |     |  |  |  |  |  |
| WONG  | 03/16/2016 |          | TALKAF