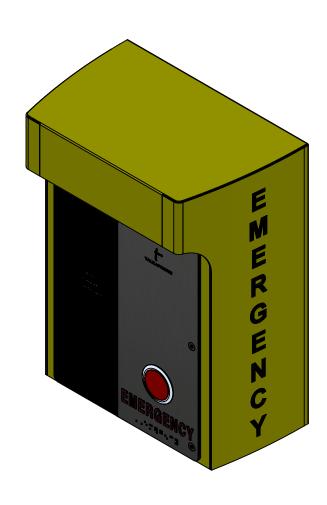

## **FRONT VIEW**

5

2

**REAR VIEW** 

**ISOMETRIC VIEW** 

|                                                                                                 | 1.0       | PRELIMINARY RELEASE  DESCRIPTION |           |                                                                        |                                 | 9/30/2016    | M OBAL      |     |  |
|-------------------------------------------------------------------------------------------------|-----------|----------------------------------|-----------|------------------------------------------------------------------------|---------------------------------|--------------|-------------|-----|--|
|                                                                                                 | REV.      |                                  |           |                                                                        |                                 | DATE         | APPROVED    |     |  |
|                                                                                                 | REVISIONS |                                  |           |                                                                        |                                 |              |             |     |  |
|                                                                                                 |           | NAME                             | DATE      | L.                                                                     |                                 |              |             |     |  |
|                                                                                                 | DRAWN     | M OBAL                           | 9/30/2016 | T.                                                                     |                                 |              |             |     |  |
|                                                                                                 | CHECKED   | K PATEL 9/30/2016 TALKAPI        |           |                                                                        |                                 | (APHO        | HONE        |     |  |
|                                                                                                 | ENG APPR. |                                  |           |                                                                        |                                 |              | A-PHONE CO. |     |  |
| NISH                                                                                            | MFG APPR. |                                  |           | 7530 N. NATCHEZ AVE. NILES, IL 60714<br>WWW.TALKAPHONE.COM<br>DWG. NO. |                                 |              |             |     |  |
|                                                                                                 | Q.A.      |                                  |           |                                                                        |                                 |              |             |     |  |
| PROPRIETARY AND CONFIDENTIAL                                                                    | COMMENTS: |                                  |           |                                                                        |                                 |              |             |     |  |
| HE INFORMATION CONTAINED IN THIS                                                                |           |                                  |           | SIZE                                                                   | PART NO. ETP-SML                |              |             | REV |  |
| RAWING IS THE SOLE PROPERTY OF<br>ALK-A-PHONE COMPANY. ANY<br>EPRODUCTION IN PART OR AS A WHOLE |           |                                  |           | C                                                                      | DWG. TITLE: ETP-SML SERIES  1.0 |              |             | 1.0 |  |
| /ITHOUT THE WRITTEN PERMISSION OF<br>ALK-A-PHONE COMPANY IS PROHIBITED.                         |           |                                  |           | SCALE: 1:4 WEIGHT:                                                     |                                 | SHEET 1 OF 1 |             |     |  |