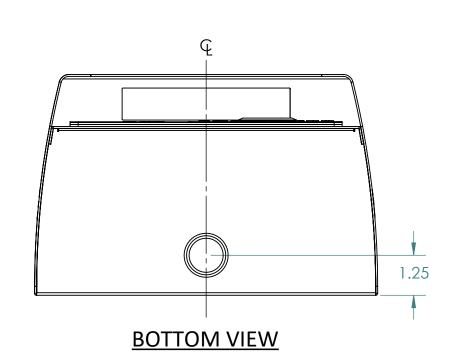

## **FRONT VIEW**

5

2

**REAR VIEW** 

**ISOMETRIC VIEW** 

|                                                                                                 | 1.0       | PRELIMINARY RELEASE  DESCRIPTION |           |                                                                        |                                 | 9/30/2016    | M OBAL      |     |  |
|-------------------------------------------------------------------------------------------------|-----------|----------------------------------|-----------|------------------------------------------------------------------------|---------------------------------|--------------|-------------|-----|--|
|                                                                                                 | REV.      |                                  |           |                                                                        |                                 | DATE         | APPROVED    |     |  |
|                                                                                                 | REVISIONS |                                  |           |                                                                        |                                 |              |             |     |  |
|                                                                                                 |           | NAME                             | DATE      | L.                                                                     |                                 |              |             |     |  |
|                                                                                                 | DRAWN     | M OBAL                           | 9/30/2016 | T.                                                                     |                                 |              |             |     |  |
|                                                                                                 | CHECKED   | K PATEL 9/30/2016 TALKAPI        |           |                                                                        |                                 | (APHO        | HONE        |     |  |
|                                                                                                 | ENG APPR. |                                  |           |                                                                        |                                 |              | A-PHONE CO. |     |  |
| NISH                                                                                            | MFG APPR. |                                  |           | 7530 N. NATCHEZ AVE. NILES, IL 60714<br>WWW.TALKAPHONE.COM<br>DWG. NO. |                                 |              |             |     |  |
|                                                                                                 | Q.A.      |                                  |           |                                                                        |                                 |              |             |     |  |
| PROPRIETARY AND CONFIDENTIAL                                                                    | COMMENTS: |                                  |           |                                                                        |                                 |              |             |     |  |
| HE INFORMATION CONTAINED IN THIS                                                                |           |                                  |           | SIZE                                                                   | PART NO. ETP-SML                |              |             | REV |  |
| RAWING IS THE SOLE PROPERTY OF<br>ALK-A-PHONE COMPANY. ANY<br>EPRODUCTION IN PART OR AS A WHOLE |           |                                  |           | C                                                                      | DWG. TITLE: ETP-SML SERIES  1.0 |              |             | 1.0 |  |
| /ITHOUT THE WRITTEN PERMISSION OF<br>ALK-A-PHONE COMPANY IS PROHIBITED.                         |           |                                  |           | SCALE: 1:4 WEIGHT:                                                     |                                 | SHEET 1 OF 1 |             |     |  |