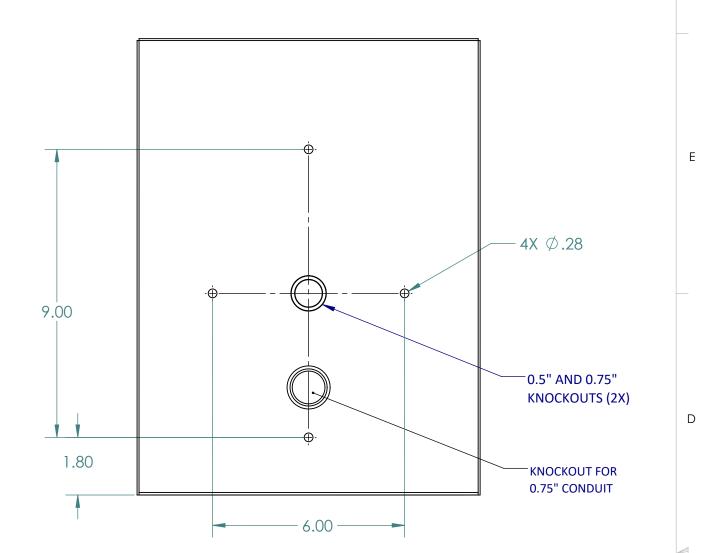

## **FRONT VIEW**

5

2

**REAR VIEW** 

**ISOMETRIC VIEW** 

|                                                                                                 | 1.0       | PRELIMINARY RELEASE  DESCRIPTION |           |                                                                        |                                 | 9/30/2016    | M OBAL      |     |  |
|-------------------------------------------------------------------------------------------------|-----------|----------------------------------|-----------|------------------------------------------------------------------------|---------------------------------|--------------|-------------|-----|--|
|                                                                                                 | REV.      |                                  |           |                                                                        |                                 | DATE         | APPROVED    |     |  |
|                                                                                                 | REVISIONS |                                  |           |                                                                        |                                 |              |             |     |  |
|                                                                                                 |           | NAME                             | DATE      | L.                                                                     |                                 |              |             |     |  |
|                                                                                                 | DRAWN     | M OBAL                           | 9/30/2016 | T.                                                                     |                                 |              |             |     |  |
|                                                                                                 | CHECKED   | K PATEL 9/30/2016 TALKAPI        |           |                                                                        |                                 | (APHO        | HONE        |     |  |
|                                                                                                 | ENG APPR. |                                  |           |                                                                        |                                 |              | A-PHONE CO. |     |  |
| NISH                                                                                            | MFG APPR. |                                  |           | 7530 N. NATCHEZ AVE. NILES, IL 60714<br>WWW.TALKAPHONE.COM<br>DWG. NO. |                                 |              |             |     |  |
|                                                                                                 | Q.A.      |                                  |           |                                                                        |                                 |              |             |     |  |
| PROPRIETARY AND CONFIDENTIAL                                                                    | COMMENTS: |                                  |           |                                                                        |                                 |              |             |     |  |
| HE INFORMATION CONTAINED IN THIS                                                                |           |                                  |           | SIZE                                                                   | PART NO. ETP-SML                |              |             | REV |  |
| RAWING IS THE SOLE PROPERTY OF<br>ALK-A-PHONE COMPANY. ANY<br>EPRODUCTION IN PART OR AS A WHOLE |           |                                  |           | C                                                                      | DWG. TITLE: ETP-SML SERIES  1.0 |              |             | 1.0 |  |
| /ITHOUT THE WRITTEN PERMISSION OF<br>ALK-A-PHONE COMPANY IS PROHIBITED.                         |           |                                  |           | SCALE: 1:4 WEIGHT:                                                     |                                 | SHEET 1 OF 1 |             |     |  |