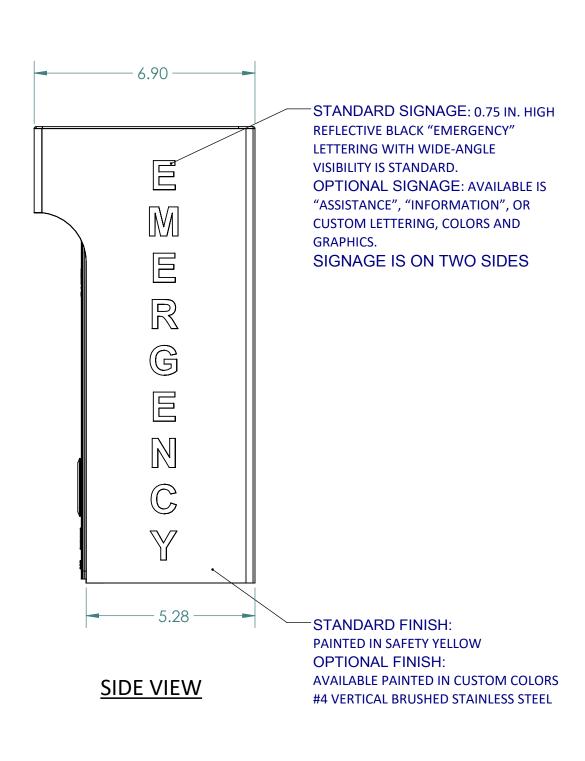

## **FRONT VIEW**

5

2

**REAR VIEW** 

**ISOMETRIC VIEW** 

|                                                                                                 | 1.0       | PRELIMINARY RELEASE  DESCRIPTION |           |                                                                        |                                 | 9/30/2016    | M OBAL      |     |  |
|-------------------------------------------------------------------------------------------------|-----------|----------------------------------|-----------|------------------------------------------------------------------------|---------------------------------|--------------|-------------|-----|--|
|                                                                                                 | REV.      |                                  |           |                                                                        |                                 | DATE         | APPROVED    |     |  |
|                                                                                                 | REVISIONS |                                  |           |                                                                        |                                 |              |             |     |  |
|                                                                                                 |           | NAME                             | DATE      | L.                                                                     |                                 |              |             |     |  |
|                                                                                                 | DRAWN     | M OBAL                           | 9/30/2016 | T.                                                                     |                                 |              |             |     |  |
|                                                                                                 | CHECKED   | K PATEL 9/30/2016 TALKAPI        |           |                                                                        |                                 | (APHO        | HONE        |     |  |
|                                                                                                 | ENG APPR. |                                  |           |                                                                        |                                 |              | A-PHONE CO. |     |  |
| NISH                                                                                            | MFG APPR. |                                  |           | 7530 N. NATCHEZ AVE. NILES, IL 60714<br>WWW.TALKAPHONE.COM<br>DWG. NO. |                                 |              |             |     |  |
|                                                                                                 | Q.A.      |                                  |           |                                                                        |                                 |              |             |     |  |
| PROPRIETARY AND CONFIDENTIAL                                                                    | COMMENTS: |                                  |           |                                                                        |                                 |              |             |     |  |
| HE INFORMATION CONTAINED IN THIS                                                                |           |                                  |           | SIZE                                                                   | PART NO. ETP-SML                |              |             | REV |  |
| RAWING IS THE SOLE PROPERTY OF<br>ALK-A-PHONE COMPANY. ANY<br>EPRODUCTION IN PART OR AS A WHOLE |           |                                  |           | C                                                                      | DWG. TITLE: ETP-SML SERIES  1.0 |              |             | 1.0 |  |
| /ITHOUT THE WRITTEN PERMISSION OF<br>ALK-A-PHONE COMPANY IS PROHIBITED.                         |           |                                  |           | SCALE: 1:4 WEIGHT:                                                     |                                 | SHEET 1 OF 1 |             |     |  |