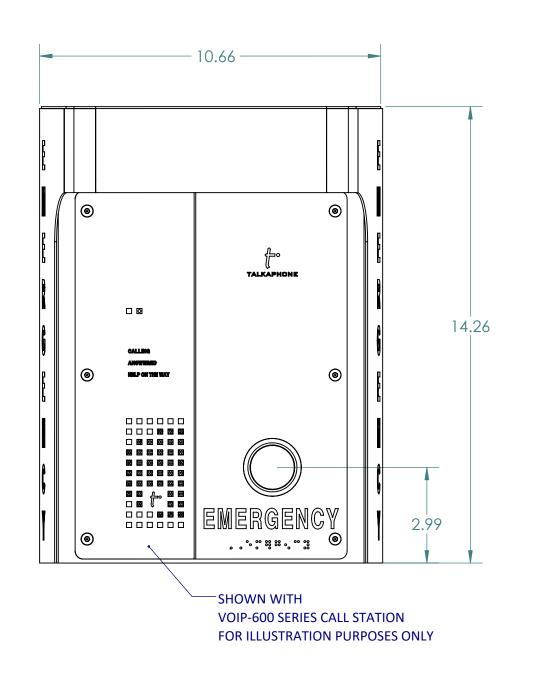

## **FRONT VIEW**

5

2

**REAR VIEW** 

**ISOMETRIC VIEW** 

|                                                                                                 | 1.0       | PRELIMINARY RELEASE  DESCRIPTION |           |                                                                        |                                 | 9/30/2016    | M OBAL      |     |  |
|-------------------------------------------------------------------------------------------------|-----------|----------------------------------|-----------|------------------------------------------------------------------------|---------------------------------|--------------|-------------|-----|--|
|                                                                                                 | REV.      |                                  |           |                                                                        |                                 | DATE         | APPROVED    |     |  |
|                                                                                                 | REVISIONS |                                  |           |                                                                        |                                 |              |             |     |  |
|                                                                                                 |           | NAME                             | DATE      | L.                                                                     |                                 |              |             |     |  |
|                                                                                                 | DRAWN     | M OBAL                           | 9/30/2016 | T.                                                                     |                                 |              |             |     |  |
|                                                                                                 | CHECKED   | K PATEL 9/30/2016 TALKAPI        |           |                                                                        |                                 | (APHO        | HONE        |     |  |
|                                                                                                 | ENG APPR. |                                  |           |                                                                        |                                 |              | A-PHONE CO. |     |  |
| NISH                                                                                            | MFG APPR. |                                  |           | 7530 N. NATCHEZ AVE. NILES, IL 60714<br>WWW.TALKAPHONE.COM<br>DWG. NO. |                                 |              |             |     |  |
|                                                                                                 | Q.A.      |                                  |           |                                                                        |                                 |              |             |     |  |
| PROPRIETARY AND CONFIDENTIAL                                                                    | COMMENTS: |                                  |           |                                                                        |                                 |              |             |     |  |
| HE INFORMATION CONTAINED IN THIS                                                                |           |                                  |           | SIZE                                                                   | PART NO. ETP-SML                |              |             | REV |  |
| RAWING IS THE SOLE PROPERTY OF<br>ALK-A-PHONE COMPANY. ANY<br>EPRODUCTION IN PART OR AS A WHOLE |           |                                  |           | C                                                                      | DWG. TITLE: ETP-SML SERIES  1.0 |              |             | 1.0 |  |
| /ITHOUT THE WRITTEN PERMISSION OF<br>ALK-A-PHONE COMPANY IS PROHIBITED.                         |           |                                  |           | SCALE: 1:4 WEIGHT:                                                     |                                 | SHEET 1 OF 1 |             |     |  |