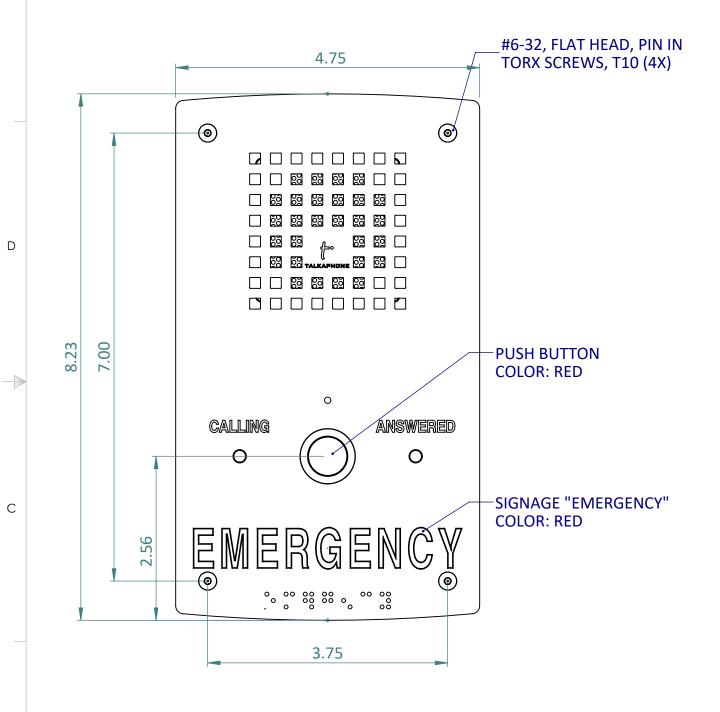

**TOP VIEW** 

5

3

2

**FRONT VIEW** 

SIDE VIEW

**REAR VIEW** 

**BOTTOM VIEW** 