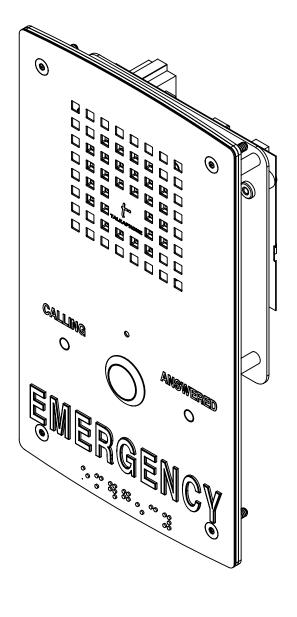

|                              | 2.0                                          | MARKETING RELEASE |                   |         |                                   |                                                            |            | 10/31/2023 | 10/31/2023 K PATEL |  |  |
|------------------------------|----------------------------------------------|-------------------|-------------------|---------|-----------------------------------|------------------------------------------------------------|------------|------------|--------------------|--|--|
|                              | 1.0                                          |                   | MARKETING RELEASE |         |                                   |                                                            | 02/12/2021 | K          | PATEL              |  |  |
|                              | REV.                                         |                   | DESCRIPTION       |         |                                   |                                                            | DATE       | AP         | PROVED             |  |  |
|                              | REVISIONS                                    |                   |                   |         |                                   |                                                            |            |            |                    |  |  |
|                              | UNLESS OTHERWISE SPECIFIED:  ALL  DIMENSIONS |                   |                   | NAME    | DATE                              |                                                            | 1.         |            |                    |  |  |
|                              |                                              |                   | DRAWN             | K PATEL | 2/12/2021                         | TALKAPHONE                                                 |            |            |                    |  |  |
|                              |                                              |                   | CHECKED           |         |                                   |                                                            |            |            |                    |  |  |
|                              |                                              |                   |                   |         |                                   | TALK-A-PHONE, LLC<br>7530 N. NATCHEZ AVE., NILES, IL 60714 |            |            |                    |  |  |
|                              | ARE IN INCHES                                |                   | MFG APPR.         |         |                                   | WWW.TALKAPHONE.COM DESCRIPTION                             |            |            |                    |  |  |
| DO NOT SCALE DRAWING         |                                              |                   | Q.A.              |         |                                   |                                                            |            |            |                    |  |  |
| PROPRIETARY AND CONFIDENTIAL | MATERIAL                                     |                   |                   |         | AOR SERIES CALL STATION, NO MOUNT |                                                            |            |            |                    |  |  |
| TALK-A-PHONE, LLC IS         | FINISH                                       |                   |                   |         | SIZE PART NO. REV                 |                                                            |            |            |                    |  |  |
|                              |                                              |                   |                   |         |                                   | ۱۸۱                                                        | R-CSE-NN   | Л          | 2.0                |  |  |
|                              | MODEL FILE NAME:                             |                   |                   |         |                                   |                                                            | 101        | 1-COL-IVIN | -COL-INIVI         |  |  |
|                              | AOR_CS_SERIES_ASSY                           |                   |                   |         |                                   | SCALE: 1                                                   | 1:2        | WEIGHT:    | SHEET 1 OF 1       |  |  |