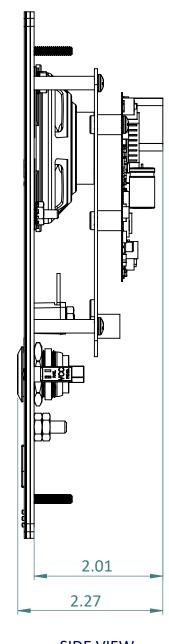

**TOP VIEW** 

5

3

2

**FRONT VIEW** 

SIDE VIEW

**REAR VIEW** 

**BOTTOM VIEW** 