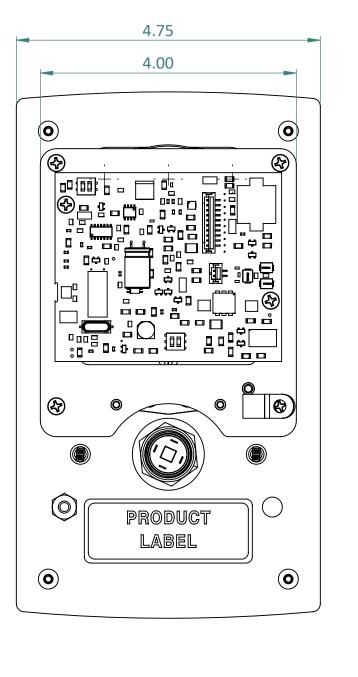

**TOP VIEW** 

5

3

2

**FRONT VIEW** 

SIDE VIEW

**REAR VIEW** 

**BOTTOM VIEW** 