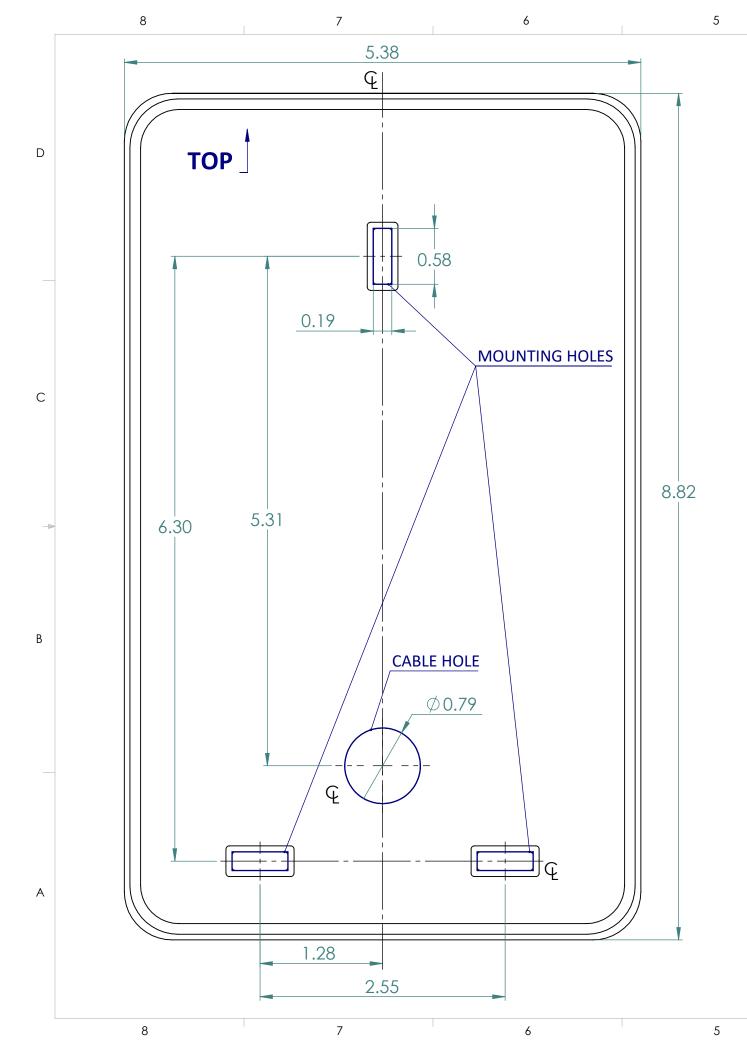

## **GENERAL NOTES:**

4

1:1 INSTALLATION TEMPLATE FOR AHLP-1

3

#10 MOUNTING SCREWS [NOT INCLUDED] (3X)

|   |                                                                                                                                                                                                                                   | UNLESS OTHERWISE SPECIFIED:                                                                      |           |
|---|-----------------------------------------------------------------------------------------------------------------------------------------------------------------------------------------------------------------------------------|--------------------------------------------------------------------------------------------------|-----------|
|   |                                                                                                                                                                                                                                   | DIMENSIONS ARE IN INCHES<br>TOLERANCES:<br>DRILL HOLE -0.00 / +0.003<br>ANGULAR: MACH ± BEND ±1° | DRAWN     |
|   |                                                                                                                                                                                                                                   |                                                                                                  | CHECKED   |
|   |                                                                                                                                                                                                                                   | TWO PLACE DECIMAL ±0.01<br>THREE PLACE DECIMAL ±0.005<br>INTERPRET GEOMETRIC                     | ENG APPR. |
| - | DO NOT SCALE DRAWING                                                                                                                                                                                                              |                                                                                                  | MFG APPR. |
|   | PROPRIETARY AND CONFIDENTIAL<br>THE INFORMATION CONTAINED IN THIS<br>DRAWING IS THE SOLE PROPERTY OF<br>TALK-A-PHONE, LLC. ANY<br>REPRODUCTION IN PART OR AS A WHOLE<br>WITHOUT THE WRITTEN PERMISSION OF<br>TALK-A-PHONE, LLC IS | TOLERANCING PER: ASME Y14.5M-1994                                                                | Q.A.      |
|   |                                                                                                                                                                                                                                   | MATERIAL                                                                                         | COMMENTS: |
|   |                                                                                                                                                                                                                                   |                                                                                                  |           |
|   |                                                                                                                                                                                                                                   | MODEL FILE NAME:                                                                                 |           |
|   | PROHIBITED.                                                                                                                                                                                                                       | HEARING_LOOP_AMPETRONIC_I                                                                        |           |
|   | 4                                                                                                                                                                                                                                 | 3                                                                                                |           |
|   |                                                                                                                                                                                                                                   |                                                                                                  |           |

## OT INCLUDED] (3X)

NAME DATE S KENKEL 2/6/2025 TALKAPHDNE TALK-A-PHONE, LLC 7530 N. NATCHEZ AVE., NILES, IL 60714 WWW.TALKAPHONE.COM А K PATEL 2/6/2025 DWG. TITLE: AHLP-1 MOUNTING TEMPLATE PART NO. 740-00005 SIZE REV В 1.0 DWG. NO. HLS-2C\_ASSY SCALE: 1:1 WEIGHT: SHEET 1 OF 1 2 1